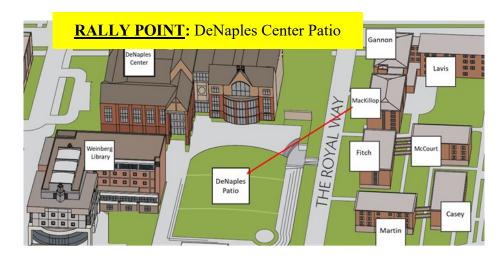

### FIRST FLOOR

The University of Scranton Evacuation Plan

Martin

August 2018



Stairwell/Area of Rescue Assistance

→ Primary Evacuation Route



# SECOND FLOOR

The University of Scranton Evacuation Plan

August 2018





### **LEGEND**

Stairwell/Area of Rescue Assistance

→ Primary Evacuation Route



# Third Floor

The University of Scranton Evacuation Plan

August 2018





#### LEGEND

Stairwell/Area of Rescue Assistance

→ Primary Evacuation Route

#### MacKillop Hall

## Fourth Floor

The University of Scranton Evacuation Plan

August 2018





### <u>LEGEN</u>D

Stairwell/Area of Rescue Assistance

→ Primary Evacuation Route