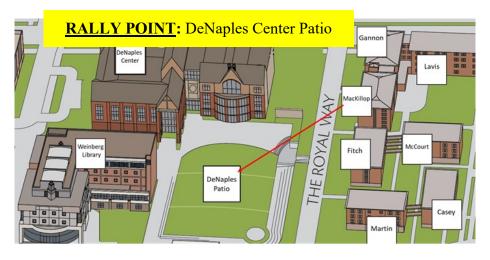

# SECOND FLOOR

The University of Scranton Evacuation Plan

August 2018

### **LEGEND**

Stairwell/Area of Rescue Assistance

→ Primary Evacuation Route