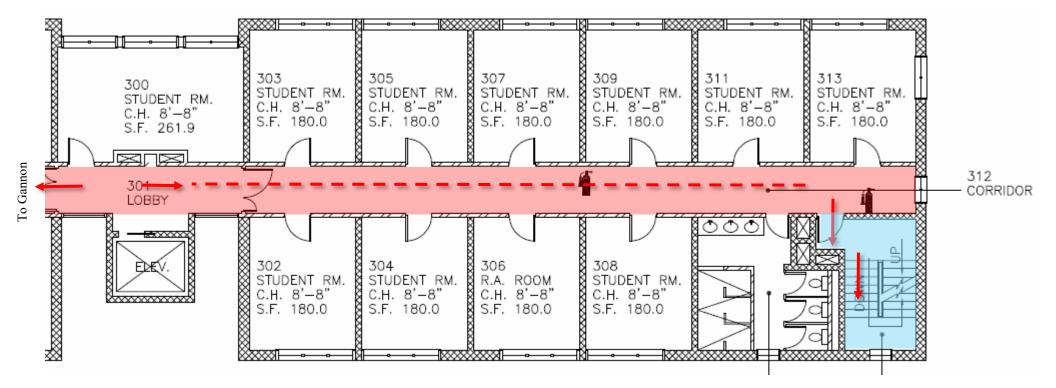

### FIRST FLOOR

The University of Scranton Evacuation Plan

Martin

August 2018

Stairwell/Area of Rescue Assistance

→ Primary Evacuation Route