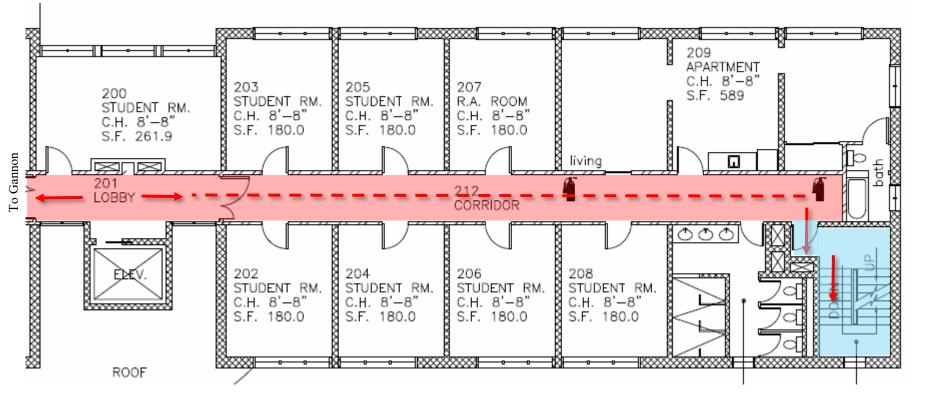

# SECOND FLOOR

The University of Scranton Evacuation Plan

August 2018

### **LEGEND**

Stairwell/Area of Rescue Assistance

→ Primary Evacuation Route