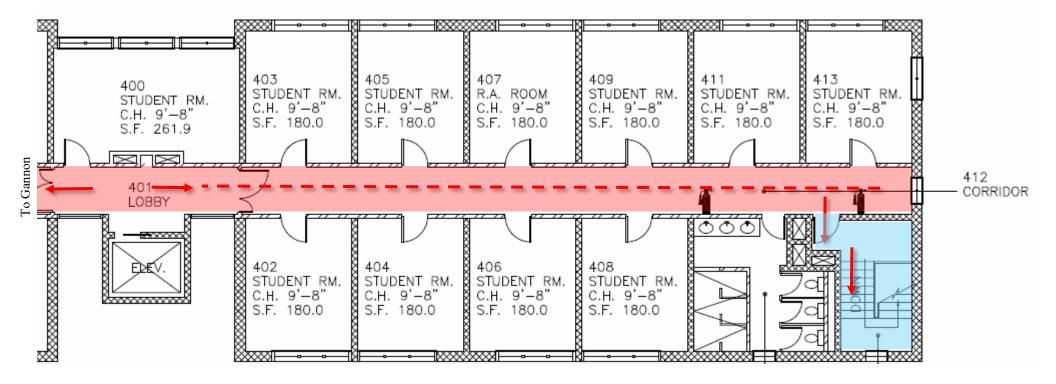

## Fourth Floor

The University of Scranton Evacuation Plan

August 2018

### <u>LEGEN</u>D

Stairwell/Area of Rescue Assistance

→ Primary Evacuation Route