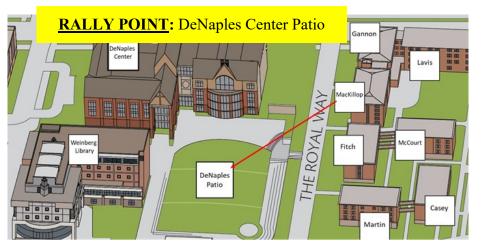

### FIRST FLOOR

The University of Scranton Evacuation Plan

Martin

August 2018



Stairwell/Area of Rescue Assistance

→ Primary Evacuation Route



# SECOND FLOOR

The University of Scranton Evacuation Plan

August 2018





### **LEGEND**

Stairwell/Area of Rescue Assistance

→ Primary Evacuation Route



# Third Floor

The University of Scranton Evacuation Plan

August 2018





#### LEGEND

Stairwell/Area of Rescue Assistance

→ Primary Evacuation Route

#### MacKillop Hall

## Fourth Floor

The University of Scranton Evacuation Plan

August 2018





### <u>LEGEN</u>D

Stairwell/Area of Rescue Assistance

→ Primary Evacuation Route