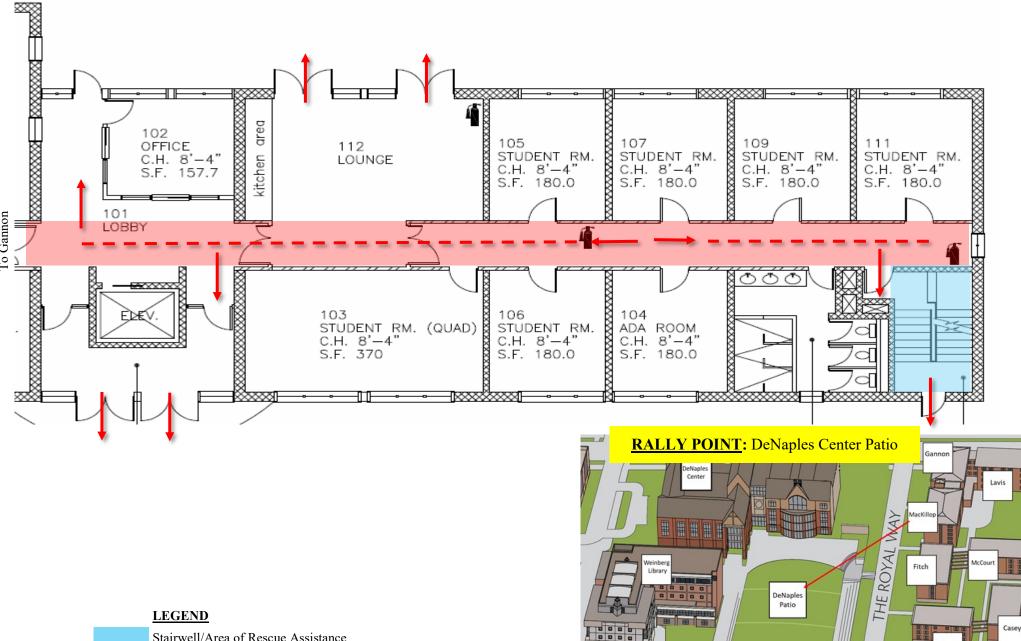

### FIRST FLOOR

The University of Scranton Evacuation Plan

Martin

August 2018

Stairwell/Area of Rescue Assistance

→ Primary Evacuation Route

### **LEGEND**

Stairwell/Area of Rescue Assistance

→ Primary Evacuation Route